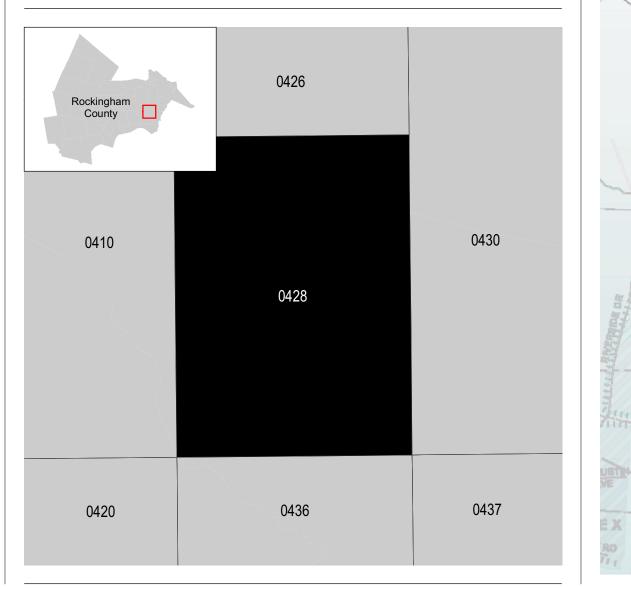

3</sup>48<sup>000m</sup>E

Communities annexing land on adjacent FIRM panels must obtain a current copy of the adjacent panel as well as the current FIRM Index. These may be ordered directly from the Map Service Center at the number listed above. For community and countywide map dates refer to the Flood Insurance Study report for this jurisdiction.

To determine if flood insurance is available in the community, contact your Insurance agent or call the National Flood Insurance Program at 1-800-638-6620.

Base map information shown on this FIRM was provided in digital format by the United States Geological Survey (USGS). This information was derived from digital orthophotography at a 1-foot resolution from photography dated 2010.

### SCALE



<sup>3</sup>49<sup>00</sup>

### PANEL LOCATOR



# FEMA Flood Insurance Program NATIONAL FLOOD INSURANCE PROGRAM FLOOD INSURANCE RATE MAP **ROCKINGHAM COUNTY,** NEW HAMPSHIRE (ALL JURISDICTIONS) PANEL 428 of 681Panel Contains: OF National SZONE X 444



| COMMUNITY           | NUMBER | PANEL | SUFFIX |
|---------------------|--------|-------|--------|
| HAMPTON FALLS, TOWN | 330133 | 0428  | F      |
| HAMPTON, TOWN OF    | 330132 | 0428  | F      |
| NORTH HAMPTON, TOWN | 330232 | 0428  | F      |
| ~ -                 |        |       |        |

**PRELIMINARY** 4/9/2014

> **VERSION NUMBER** 2.2.2.1

**MAP NUMBER** 33015C0428F

MAP REVISED