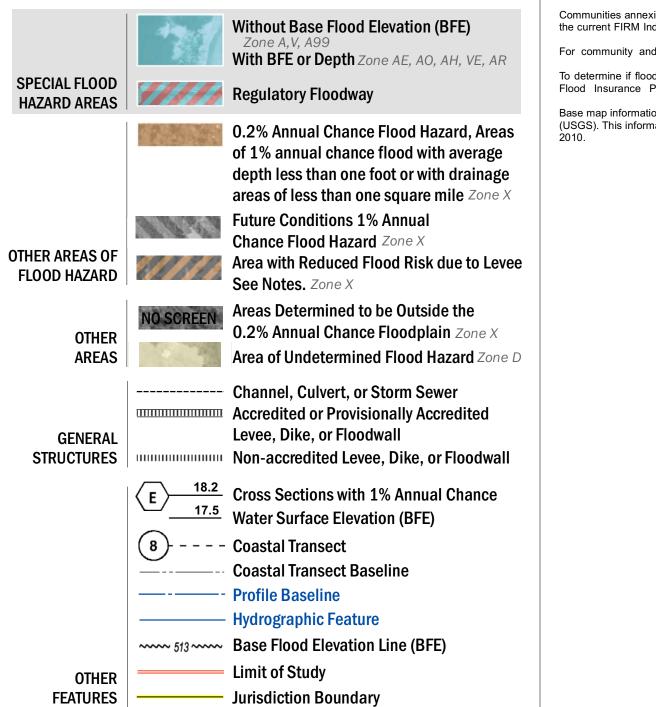

#### **FLOOD HAZARD INFORMATION**

#### **SEE FIS REPORT FOR ZONE DESCRIPTIONS** THE INFORMATION DEPICTED ON THIS MAP AND SUPPORTING DOCUMENTATION ARE ALSO AVAILABLE IN DIGITAL FORMAT AT HTTP://MSC.FEMA.GOV