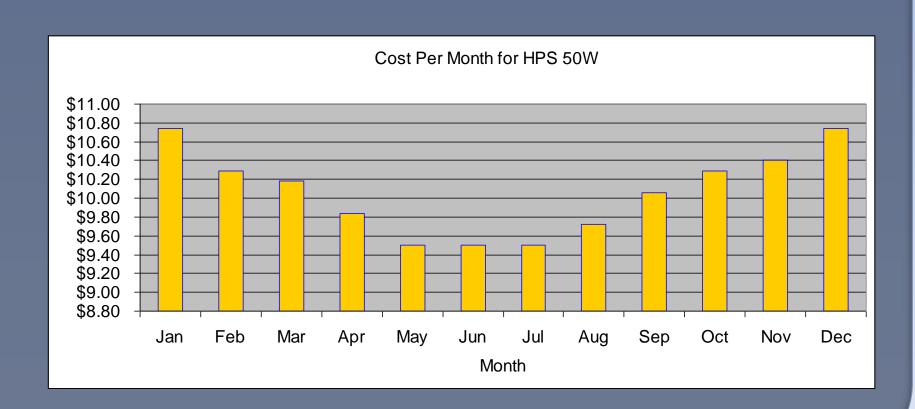

## Total Annual Cost \$120.76

# Residential Cost 50 Watt Bulb

- 0.15494 \$ / kWh
- 4380 Hours
- 0.050 KWatt
- \$34 / Year