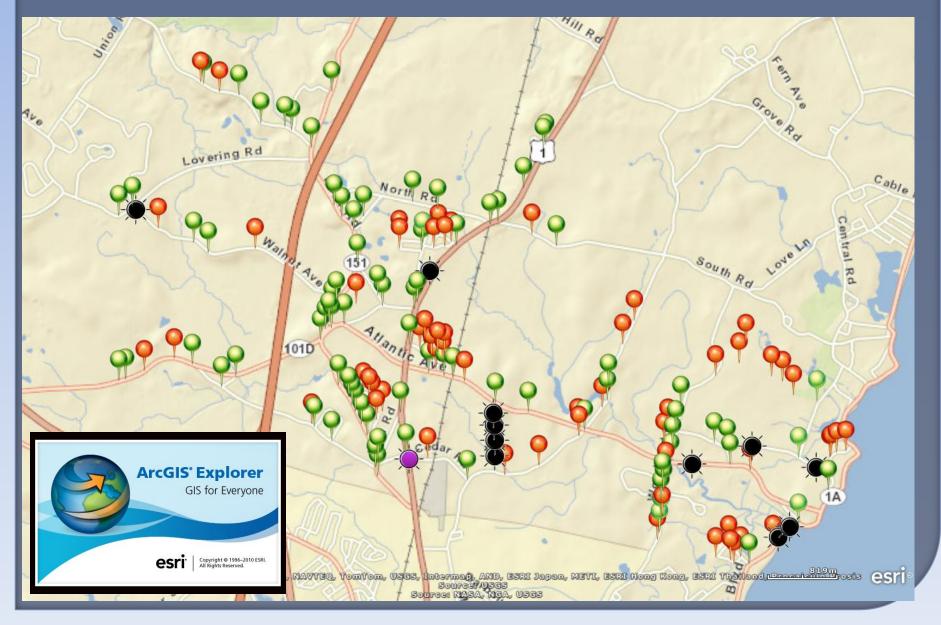

## Research

- Contacted PSNH for Inventory
- Discussed Rates and Options
- Purpose and Placement
- Other Municipalities Approach to Lighting
- Audit Towns Existing Street Lights
- Mapped All Street Lights in Town Using a Handheld GPS Unit