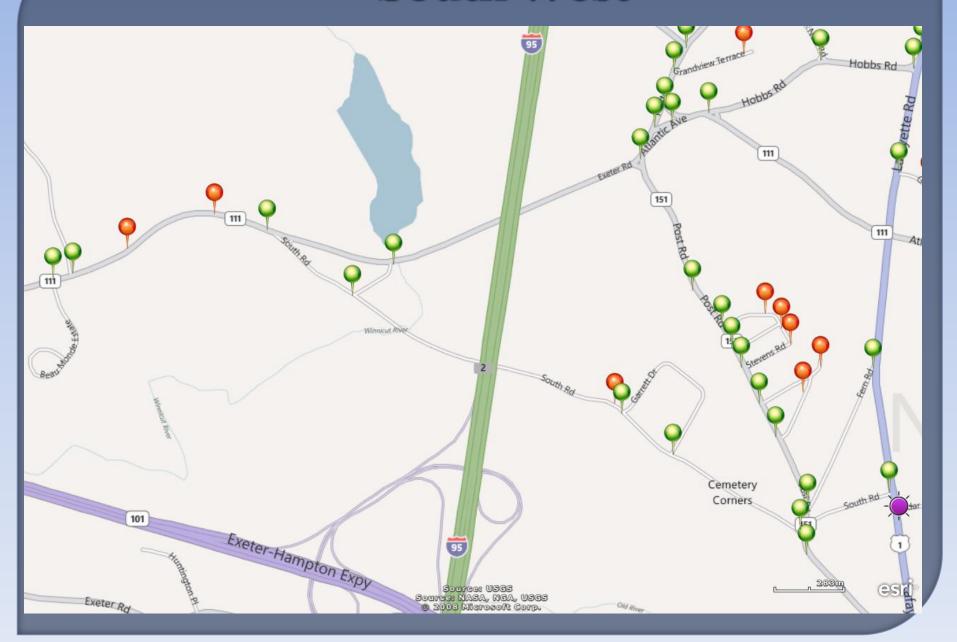

| 047    | GLENDALE RD   | 122297       | 39/2    | 041906      | EOL      |

Cedar Road – There is no street light present – PSNH investigating, will rebate amount owed (\$10.06/month)

Woodland Road - Same -

Exeter Road / Post Road Charged OL rate instead of EOL rate since 3/10/1997

\$9.00/ month x 173 months

\$1557

## North Hampton Street Light GPS data imported into ArcGIS Software



## Street Light Inventory



## Map Legend



Green = No Change



Red = Remove



Purple = Does Not Exist



Black = Priority Removal



## **North West**



## South West



## North Central





| ■ 📝 📗 No   | rthHampton_StreetLights |
|------------|-------------------------|
|            | 39-6 Alden              |
| ₩ 🜳        | 49-2 Appledore          |
| <b>▽</b> • | 49-4A Appledore         |
| <b>▽</b> • | 49-8 Appledore          |
| ₩ 🜳        | 2-34 Atlantic           |
|            | 2-37A Atlantic          |
|            | 2-39 Atlantic           |
| ₩ 🜳        | 2-42 Atlantic           |
| <b>▽</b> • | 2-46 Atlantic           |
| ₹ 🖓        | 2-62 Atlantic           |
|            | 2-79 Atlantic           |
| <b>▽</b> • | 2-98 Atlantic           |
| <b>▽</b> • | 2-102 Atlantic          |
| <b>▽</b> • | 2-139 Atlantic          |
| ₹          | 2-147 Atlantic          |
|            | 2-171 Atlantic          |
|            | 49-2B Boulters Cove