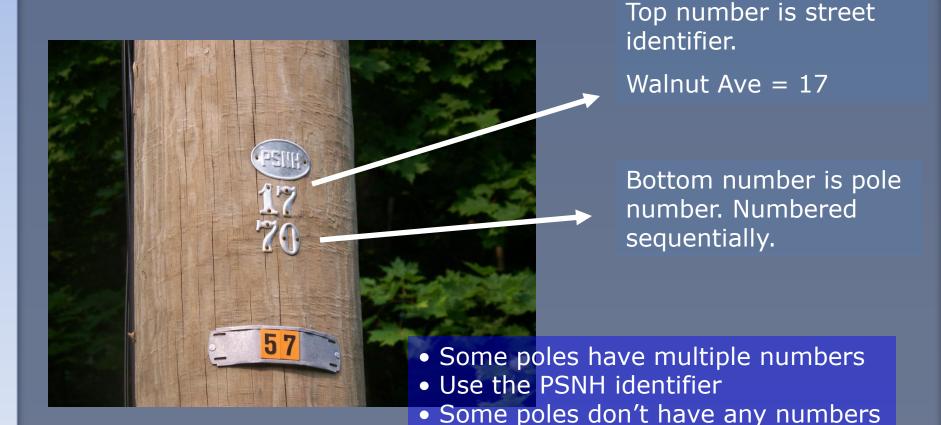

## North Hampton Energy Committee

Street Lighting Audit

Findings and Recommendations

## Research

- Contacted PSNH for Inventory
- Discussed Rates and Options
- Purpose and Placement
- Other Municipalities Approach to Lighting
- Audit Towns Existing Street Lights
- Mapped All Street Lights in Town Using a Handheld GPS Unit

# Street Light Primer

- PSNH Rates EOL / OL
- Town Currently Has The Lowest Rate
- Using Most Efficient High Pressure Sodium Lamps
- Inventoried Based on Street / Pole
- Luminaires have photocells which control on/off cycle based on light

# Telephone Pole Identification



## **Current Status**

- 155 Street Lights in Town
- Annual Cost \$19,278
- Town Pays Fixed Amount per Luminaire to PSNH
- Price determined by type of luminaire and Watts of fixture
- Take home message More Watts More Money

## Total Annual Cost \$120.76



# Residential Cost 50 Watt Bulb



- 0.15494 \$ / kWh
- 4380 Hours
- 0.050 KWatt
- \$34 / Year

# Street Light Placement

- Major Intersections
- Curves in Roads
- Pedestrian Traffic and Walkways

Public Safety is the one and only reason to place a street light

## Case Study : Energy Savings One Town Made 1996 to Present

- Town Removed a Number of Street Lights
- Converted from OL to EOL rate
- Street Light Cost in 1996 = \$40,084
- Went Down to a Low of \$12,858 in 2001
- Current Cost in 2009 = \$19,278
- Current EOL Annual Savings