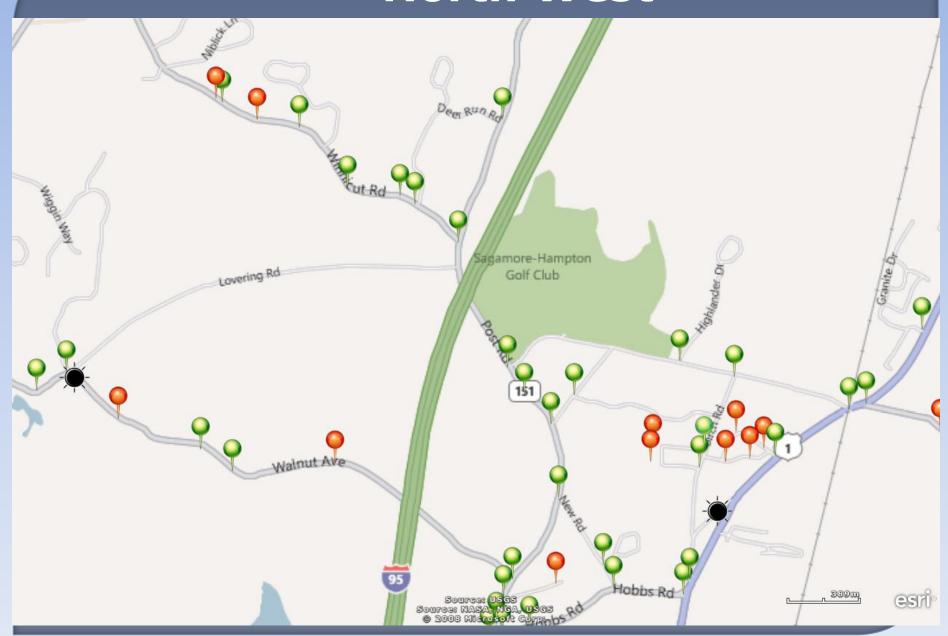

| 047    | GLENDALE RD   | 122297       | 39/2    | 041906      | EOL      |

Cedar Road – There is no street light present – PSNH investigating, will rebate amount owed (\$10.06/month)

Woodland Road - Same -

Exeter Road / Post Road Charged OL rate instead of EOL rate since 3/10/1997

\$9.00/ month x 173 months

\$1557

## North Hampton Street Light GPS data imported into ArcGIS Software



## Street Light Inventory



## Map Legend



Green = No Change



Red = Remove



Purple = Does Not Exist



Black = Priority Removal



## **North West**



## South West



## North Central





| ■ 📝 📗 No   | rthHampton_StreetLights |
|------------|-------------------------|
|            | 39-6 Alden              |
| ₩ 🜳        | 49-2 Appledore          |
| <b>▽</b> • | 49-4A Appledore         |
| <b>▽</b> • | 49-8 Appledore          |
| ₩ 🜳        | 2-34 Atlantic           |
|            | 2-37A Atlantic          |
|            | 2-39 Atlantic           |
| ₩ 🜳        | 2-42 Atlantic           |
| <b>▽</b> • | 2-46 Atlantic           |
| ₹ 🖓        | 2-62 Atlantic           |
|            | 2-79 Atlantic           |
| <b>▽</b> • | 2-98 Atlantic           |
| <b>▽</b> • | 2-102 Atlantic          |
| <b>▽</b> • | 2-139 Atlantic          |
| ₹          | 2-147 Atlantic          |
|            | 2-171 Atlantic          |
|            | 49-2B