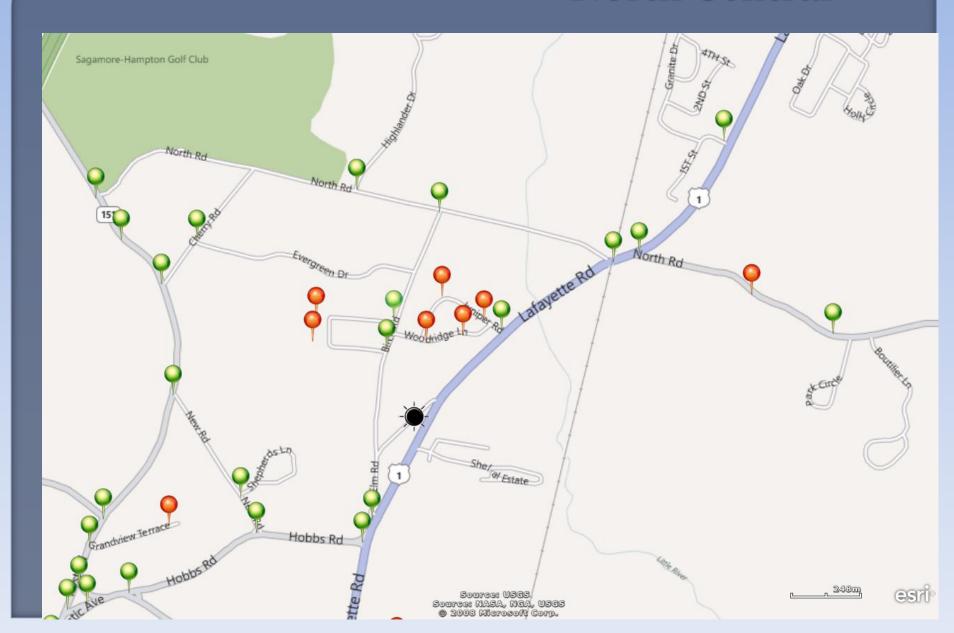

| 047    | GLENDALE RD   | 122297       | 39/2    | 041906      | EOL      |

Cedar Road – There is no street light present – PSNH investigating, will rebate amount owed (\$10.06/month)

Woodland Road - Same -

Exeter Road / Post Road Charged OL rate instead of EOL rate since 3/10/1997

\$9.00/ month x 173 months

\$1557

## North Hampton Street Light GPS data imported into ArcGIS Software



## Street Light Inventory



## Map Legend



Green = No Change



Red = Remove



Purple = Does Not Exist



Black = Priority Removal



## **North West**



## South West



## North Central





| ■ 📝 📗 No   | rthHampton_StreetLights |
|------------|-------------------------|
|            | 39-6 Alden              |
| ₩ 🜳        | 49-2 Appledore          |
| <b>▽</b> • | 49-4A Appledore         |
| <b>▽</b> • | 49-8 Appledore          |
| ₩ 🜳        | 2-34 Atlantic           |
|            | 2-37A Atlantic          |
|            | 2-39 Atlantic           |
| ₩ 🜳        | 2-42 Atlantic           |
| <b>▽</b> • | 2-46 Atlantic           |
| ₹ 🖓        | 2-62 Atlantic           |
|            | 2-79 Atlantic           |
| <b>▽</b> • | 2-98 Atlantic           |
| <b>▽</b> • | 2-102 Atlantic          |
| <b>▽</b> • | 2-139 Atlantic          |
| ₹          | 2-147 Atlantic          |
|            | 2-171 Atlantic          |
|            | 49-2B Boulters Cove     |
| <b>▽</b>   | 49