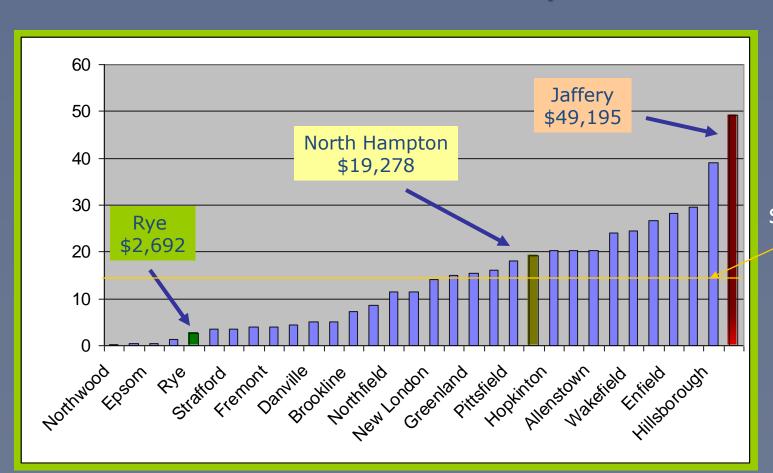

# Annual Street Lighting Costs NH Towns With Populations Between 4-6 Thousand

Median \$12,823

# Comparison

|                             | Rye      | North<br>Hampton |
|-----------------------------|----------|------------------|
| Population                  | 5151     | 4472             |
| Square Miles                | 12.6     | 13.9             |
| Annual Street<br>Light Cost | \$2,691* | \$19,278         |

#### \*Data From Annual Report Town of Rye 2008

http://www.nh.gov/oep/programs/DataCenter/Population/documents/ranking.xls

http://www.nh.gov/nhes/elmi/htmlprofiles/northhampton.html

http://www.nh.gov/nhes/elmi/htmlprofiles/rye.html