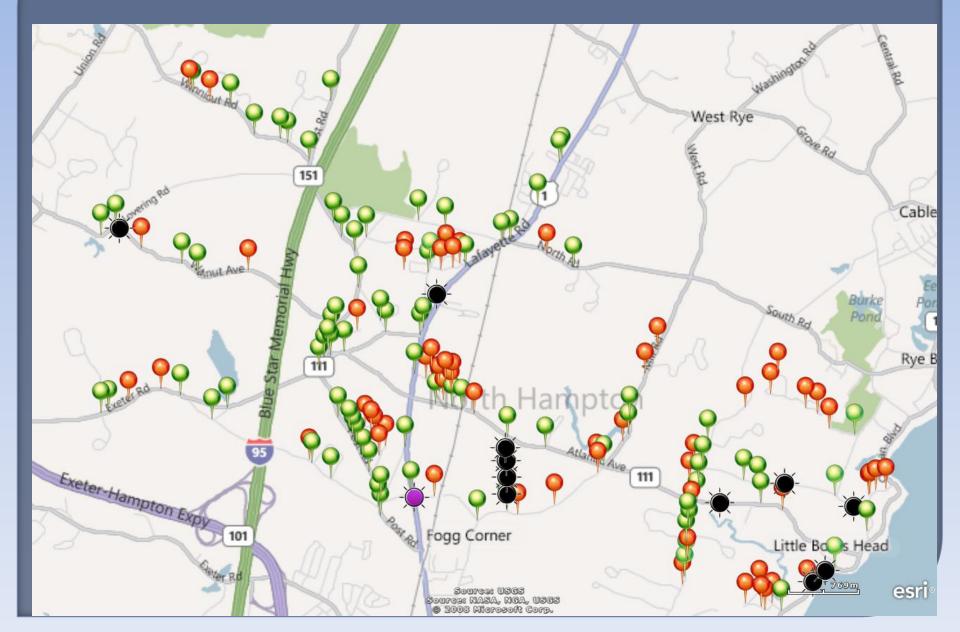

## Research

- Contacted PSNH for Inventory
- Discussed Rates and Options
- Purpose and Placement
- Other Municipalities Approach to Lighting
- Audit Towns Existing Street Lights
- Mapped All Street Lights in Town Using a Handheld GPS Unit