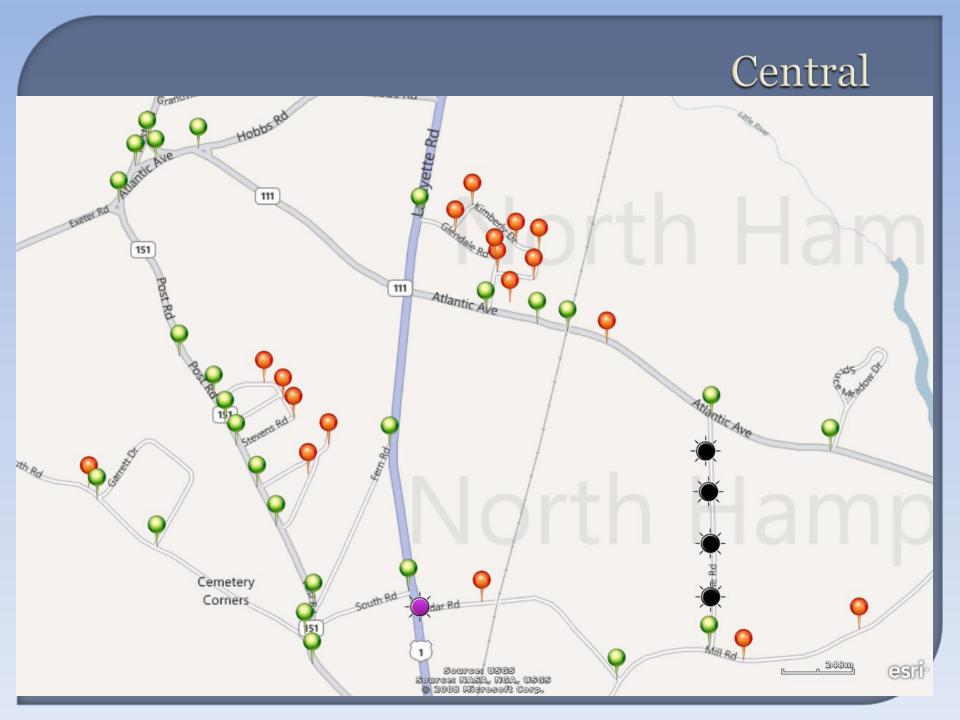

| 047    | GLENDALE RD   | 122297       | 39/2    | 041906      | EOL      |

Cedar Road – There is no street light present – PSNH investigating, will rebate amount owed (\$10.06/month)

Woodland Road - Same -

Exeter Road / Post Road Charged OL rate instead of EOL rate since 3/10/1997

\$9.00/ month x 173 months

\$1557

## North Hampton Street Light GPS data imported into ArcGIS Software



## Street Light Inventory



## Map Legend



Green = No Change



Red = Remove



Purple = Does Not Exist



Black = Priority Removal



## **North West**



## South West



## North Central





| ■ 📝 📗 No   | rthHampton_StreetLights |
|------------|-------------------------|
|            | 39-6 Alden              |
| ₩ 🜳        | 49-2 Appledore          |
| <b>▽</b> • | 49-4A Appledore         |
| <b>▽</b> • | 49-8 Appledore          |
| ₩ 🜳        | 2-34 Atlantic           |
|            | 2-37A Atlantic          |
|            | 2-39 Atlantic           |
| ₩ 🜳        | 2-42 Atlantic           |
| <b>▽</b> • | 2-46 Atlantic           |
| ₹ 🖓        | 2-62 Atlantic           |
|            | 2-79 Atlantic           |
| <b>▽</b> • | 2-98 Atlantic           |
| <b>▽</b> • | 2-102 Atlantic          |
| <b>▽</b> • | 2-139 Atlantic          |
| ₹          | 2-147 Atlantic          |
|            | 2-171 Atlantic          |
|            | 49-2B Boulters Cove     |
| <b>▽</b>   | 49-2