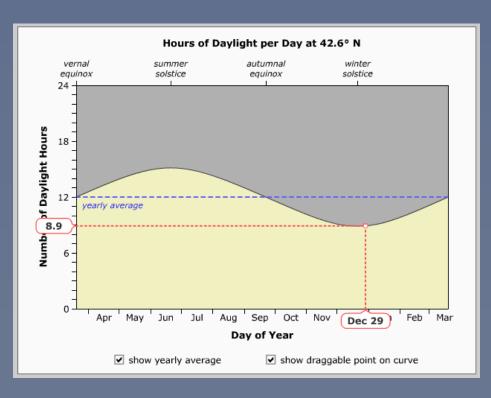

# Street Light Placement

- Major Intersections
- Curves in Roads
- Pedestrian Traffic and Walkways

Public Safety is the one and only reason to place a street light