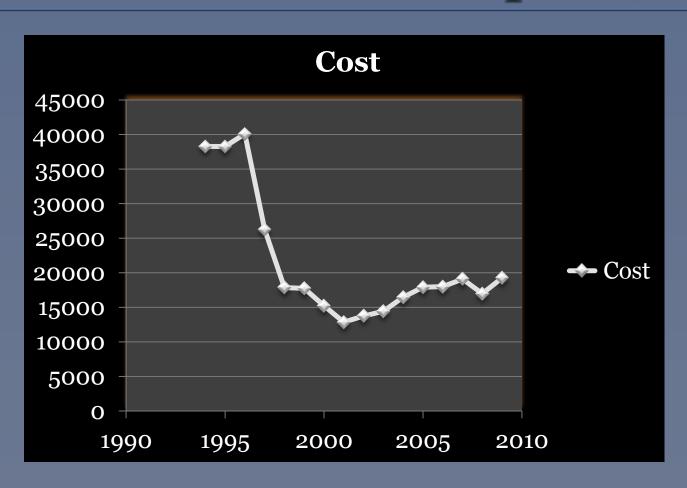

## Case Study : Energy Savings One Town Made 1996 to Present

- Town Removed a Number of Street Lights
- Converted from OL to EOL rate
- Street Light Cost in 1996 = \$40,084
- Went Down to a Low of \$12,858 in 2001
- Current Cost in 2009 = \$19,278
- Current EOL Annual Savings = \$20,636
- Taxpayer Savings Since 1996 = \$295,184 +