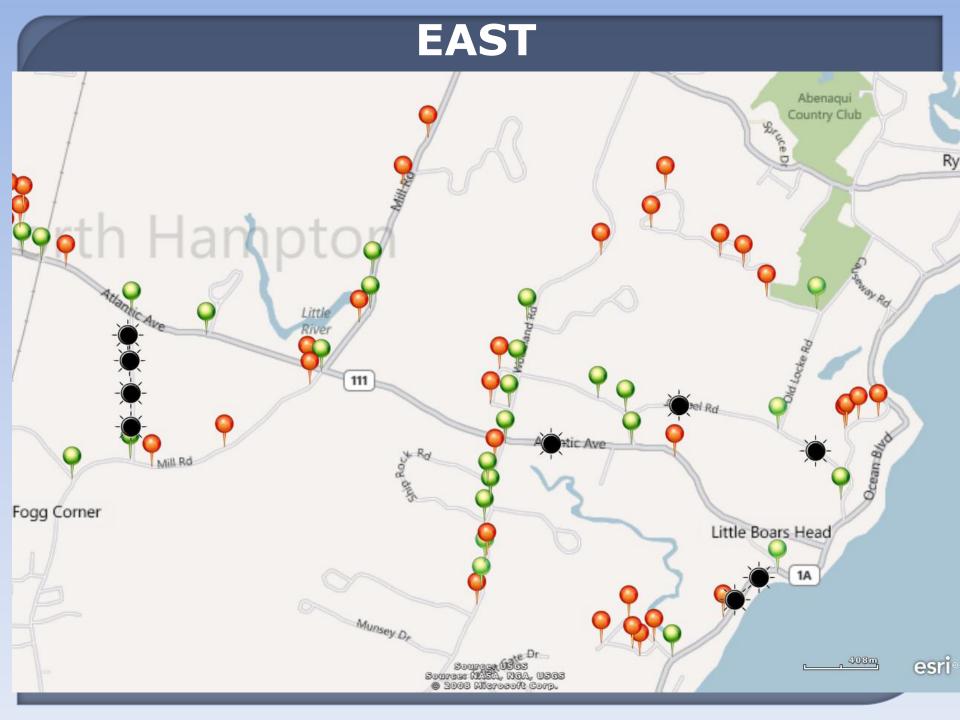

## Research

- Contacted PSNH for Inventory
- Discussed Rates and Options
- Purpose and Placement
- Other Municipalities Approach to Lighting
- Audit Towns Existing Street Lights
- Mapped All Street Lights in Town Using a Handheld GPS Unit